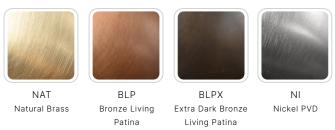

#### AVAILABLE FINISHES:

P. 760.931.2910

O. 2742 Loker Ave. W Carlsbad CA 92010

#### CONFIGURATOR:

| FIXTURE DIMENSIONS | D2-1/2" x H1-3/4"                  |
|--------------------|------------------------------------|
| LIGHT SOURCE       | Integrated LED                     |
| COLOR TEMPERATURES | 2700K, 3000K                       |
| WATTAGES           | 1.25W                              |
| CRI (RA)           | 80 CRI                             |
| VOLTAGE            | 12V                                |
| DELIVERED LUMENS   | 154lm (3000K)                      |
| DIMMABLE           | Yes, Dim to <10% via Transformer   |
| DRIVER             | Yes, 12V Integral Constant Current |
| TRANSFORMER        | 12V AC/DC (Supplied by others)     |
| MOUNT              | Included CJB112105                 |
| ACCESSORIES        | Yes, Included Hex Baffle           |
| OPTICS             | Yes, Included 15°, 25°, 40° & 60°  |
| FINISH             | Included Natural Brass             |
| MATERIAL           | Brass & Copper                     |
| WIRE LENGTH        | 24"                                |
| LOCATION           | Interior & Exterior Wet            |
| CERTIFICATIONS     | UL, IP66, IP67, IC, Drive Over     |