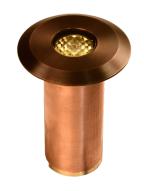

#### IGR011102

The Meridian in-grade is a high flux, low wattage LED luminaire. Coupled to a brass body, our Thermally Integrated® LED module provides superior heat dissipation, longer life and higher performance.

- •Thermally Integrated® w/ Copper Core Technology®
- •Cree LED™ XLAMP® (XP-L)
- •IC Rated for Interior, Exterior and Wet Location Use
- ·Ideal for walkways, pathways and architecture