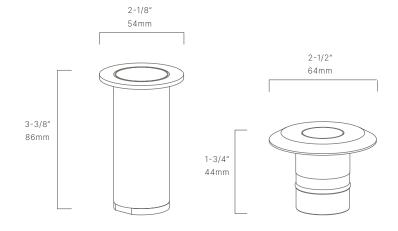

#### CONFIGURATOR:

| FIXTURE DIMENSIONS | D2-1/2" x H1-3/4"                  |
|--------------------|------------------------------------|
| LIGHT SOURCE       | Integrated LED                     |
| COLOR TEMPERATURES | 2700K, 3000K                       |
| WATTAGES           | 1.25W                              |
| CRI (RA)           | 80 CRI                             |
| VOLTAGE            | 12V                                |
| DELIVERED LUMENS   | 154lm (3000K)                      |
| DIMMABLE           | Yes, Dim to <10% via Transformer   |
| DRIVER             | Yes, 12V Integral Constant Current |
| TRANSFORMER        | 12V AC/DC (Supplied by others)     |
| MOUNT              | Included CJB112105                 |
| ACCESSORIES        | Yes, Included Hex Baffle           |
| OPTICS             | Yes, Included 15°, 25°, 40° & 60°  |
| FINISH             | Included Natural Brass             |
| MATERIAL           | Brass & Copper                     |
| WIRE LENGTH        | 24"                                |
| LOCATION           | Interior & Exterior Wet            |
| CERTIFICATIONS     | UL, IP66, IP67, IC, Drive Over     |