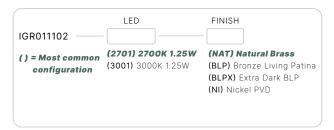

#### IGR011102

The Meridian in-grade is a high flux, low wattage LED luminaire. Coupled to a brass body, our Thermally Integrated® LED module provides superior heat dissipation, longer life and higher performance.

#### CONFIGURATOR:

| FIXTURE DIMENSIONS | D2-1/2" x H1-3/4"                  |
|--------------------|------------------------------------|
| LIGHT SOURCE       | Integrated LED                     |
| COLOR TEMPERATURES | 2700K, 3000K                       |
| WATTAGES           | 1.25W                              |
| CRI (RA)           | 80 CRI                             |
| VOLTAGE            | 12V                                |
| DELIVERED LUMENS   | 154lm (3000K)                      |
| DIMMABLE           | Yes, Dim to <10% via Transformer   |
| DRIVER             | Yes, 12V Integral Constant Current |
| TRANSFORMER        | 12V AC/DC (Supplied by others)     |
| MOUNT              | Included CJB112105                 |
| ACCESSORIES        | Yes, Included Hex Baffle           |
| OPTICS             | Yes, Included 15°, 25°, 40° & 60°  |
| FINISH             | Included Natural Brass             |
| MATERIAL           | Brass & Copper                     |
| WIRE LENGTH        | 24"                                |
| LOCATION           | Interior & Exterior Wet            |
| CERTIFICATIONS     | UL, IP66, IP67, IC, Drive Over     |